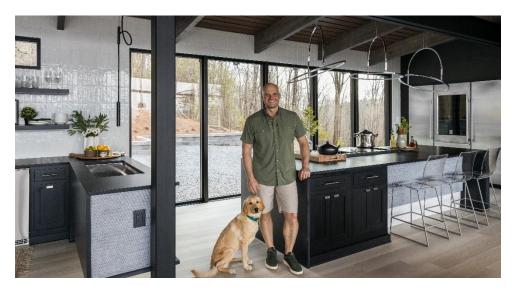

## ET2 Partners With Emmy Winner Chip Wade for Dream Home

ET2 has completed its latest star-studded collaboration, teaming with Emmy awardwinning HGTV star Chip Wade for his personal mountainside retreat, the Pinhoti Peak.

Across the two-story oasis nestled atop the Blue Ridge Mountains of North Georgia, ET2's shining presence can be felt everywhere from the dining area, bedrooms, stairway and outdoor patio that overlooks a pastoral ridgeline. ET2's signature contemporary lights wonderfully accentuate the Peak's modern rustic charm, this collaboration is the perfect marriage of complimentary aesthetics.

Chip picked fixtures that fit the Pinhoti Peak's minimalist modern look and feel. He chose fixtures such as the Grove and Halo for their tech savvy smart lighting functions and the Unity for its sculptural quality and radiant LED glow.